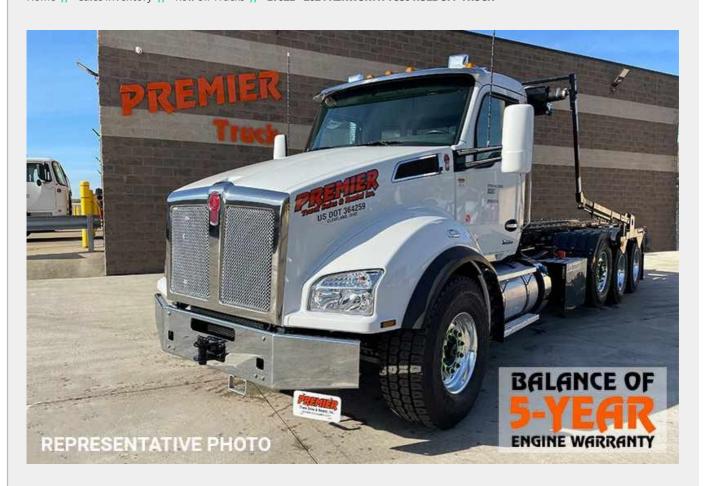

## L7021 - 2024 KENWORTH T880 ROLL OFF TRUCK

Home // Sales Inventory // Roll Off Trucks // L7021 - 2024 KENWORTH T880 ROLL OFF TRUCK

## SPECIFICATIONS

Unit Number: L7021

Product Year: 2024

| Make:              | KENWORTH         |
|--------------------|------------------|
| Model:             | T880             |
| Type:              | ROLL OFF TRUCK   |
| Price:             | \$269,500        |
| Mileage:           | 198              |
| Hours:             | 7                |
| Engine Make:       | PACCAR           |
| Engine Model:      | MX-13            |
| Horsepower:        | 505              |
| Engine Brake:      | YES              |
| Transmission:      | ALLISON 4500 RDS |
| Front Axle Weight: | 20,000 LB        |

| Rear Axle Weight: | 46,000 LB                          |
|-------------------|------------------------------------|
| Axles:            | TRI                                |
| Suspension:       | CHALMERS                           |
| Wheelbase:        | 260                                |
| Hoist Type:       | GALBREATH                          |
| Hoist Capacity:   | 75,000 LB                          |
| Rail Length:      | 22'                                |
| Tarp:             | PIONEER RACK N PINION RP 4500 SARG |
| GVWR:             | 86,000 LB                          |
| Power Steering:   | YES                                |
| Cruise Control:   | YES                                |

| Air Conditioning:                                         | YES                                    |                                     |
|-----------------------------------------------------------|----------------------------------------|-------------------------------------|
|                                                           |                                        |                                     |
|                                                           |                                        |                                     |
|                                                           |                                        |                                     |
|                                                           |                                        |                                     |
|                                                           |                                        |                                     |
| BALANCE OF 5-YEAR ENGINE AND AFTERTREA                    | TMENT WARRANTY INCLUDED, 75,000LB GALE | BREATH HOIST, PIONEER RACK N PINION |
| RP4500 SARG TARPER FET IS ALWAYS PAID WITH NO HIDDEN FEES |                                        |                                     |