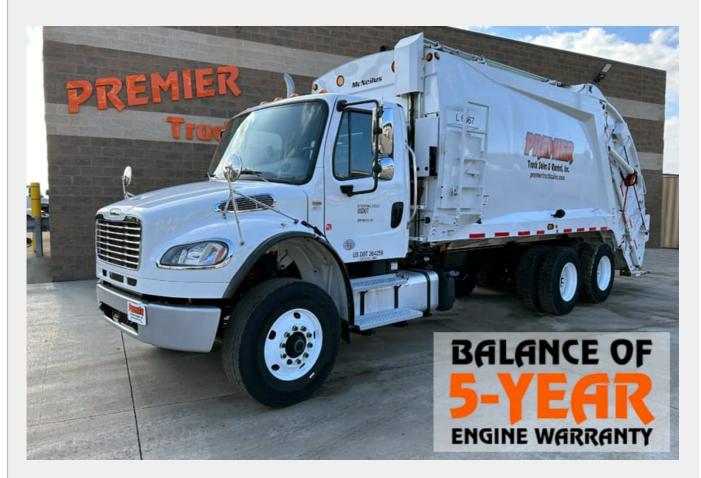

## L6467 - 2024 FREIGHTLINER M2 106 REAR LOADER

Home // Sales Inventory // Garbage Trucks // Rear Loaders // L6467 - 2024 FREIGHTLINER M2 106 REAR LOADER

**SPECIFICATIONS** 

| Unit Number:  | L6467        |
|---------------|--------------|
| Product Year: | 2024         |
| Make:         | FREIGHTLINER |
| Model:        | M2           |
| Туре:         | REAR LOADER  |
| Price:        | \$249,500    |
| Mileage:      | 26,421       |
| Hours:        | 4,040        |
| Engine Make:  | CUMMINS      |
| Engine Model: | L9           |
| Horsepower:   | 350          |
| Engine Brake: | YES          |

| Transmission:                                                                                                       | ALLISON 3000 RDS     |
|---------------------------------------------------------------------------------------------------------------------|----------------------|
| Front Axle Weight:                                                                                                  | 18,000 LB            |
| Rear Axle Weight:                                                                                                   | 46,000 LB            |
| Axles:                                                                                                              | TANDEM               |
| Suspension:                                                                                                         | HENDRICKSON HAULMAAX |
| Wheelbase:                                                                                                          | 228                  |
| Body Make:                                                                                                          | MCNEILUS             |
| Body Size:                                                                                                          | 25YD                 |
| Power Steering:                                                                                                     | YES                  |
| Cruise Control:                                                                                                     | YES                  |
| Air Conditioning:                                                                                                   | YES                  |
| ALANCE OF 5-YEAR ENGINE AND AFTERTREATMENT WARRANTY INCLUDED - REEVING CYLINDER - DUAL CART TIPPERS - MCNEILUS 25YD |                      |