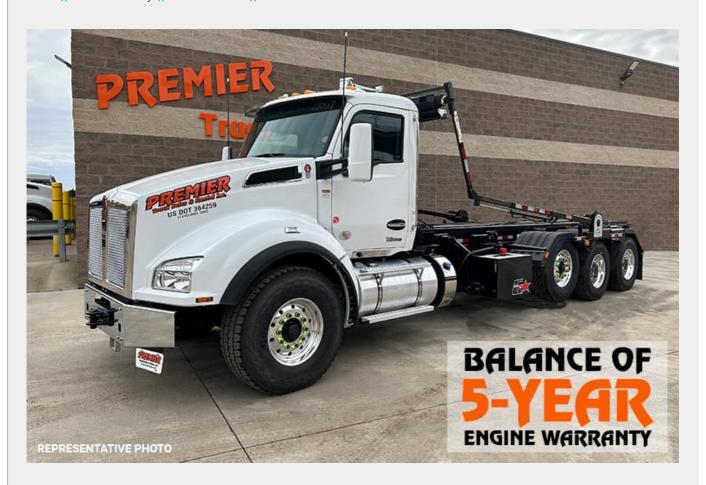

## L6577 - 2024 KENWORTH T880 ROLL OFF TRUCK

Home // Sales Inventory // Roll Off Trucks // L6577 - 2024 KENWORTH T880 ROLL OFF TRUCK

| SPECIFICATIONS |       |
|----------------|-------|
| Unit Number:   | L6577 |

Product Year: 2024

| Make:              | KENWORTH         |
|--------------------|------------------|
| Model:             | T880             |
| Туре:              | ROLL OFF TRUCK   |
| Price:             | \$269,500        |
| Mileage:           | 3,394            |
| Hours:             | 425              |
| Engine Make:       | CUMMINS          |
| Engine Model:      | X15              |
| Horsepower:        | 500              |
| Engine Brake:      | YES              |
| Transmission:      | ALLISON 4500 RDS |
| Front Axle Weight: | 20,000 LB        |

| Rear Axle Weight: | 46,000 LB                          |
|-------------------|------------------------------------|
| Axles:            | TRI                                |
| Suspension:       | CHALMERS                           |
| Wheelbase:        | 274                                |
| Hoist Type:       | GALBREATH                          |
| Hoist Capacity:   | 75,000 LB                          |
| Rail Length:      | 22'                                |
| Tarp:             | PIONEER RACK N PINION RP 4500 SARG |
| GVWR:             | 86,000 LB                          |
| Power Steering:   | YES                                |
| Cruise Control:   | YES                                |

| Air Conditioning:                                         | YES                                                    |  |
|-----------------------------------------------------------|--------------------------------------------------------|--|
|                                                           |                                                        |  |
|                                                           |                                                        |  |
|                                                           |                                                        |  |
|                                                           |                                                        |  |
|                                                           |                                                        |  |
| BALANCE OF 5-YEAR ENGINE AND AFTERTREATMENT WARRANTY INCL | LUDED, 75,000LB GALBREATH HOIST, PIONEER RACK N PINION |  |

BALANCE OF 5-YEAR ENGINE AND AFTERTREATMENT WARRANTY INCLUDED, 75,000LB GALBREATH HOIST, PIONEER RACK N PINION RP4500 SARG TARPER, FET IS ALWAYS PAID WITH NO HIDDEN FEES.