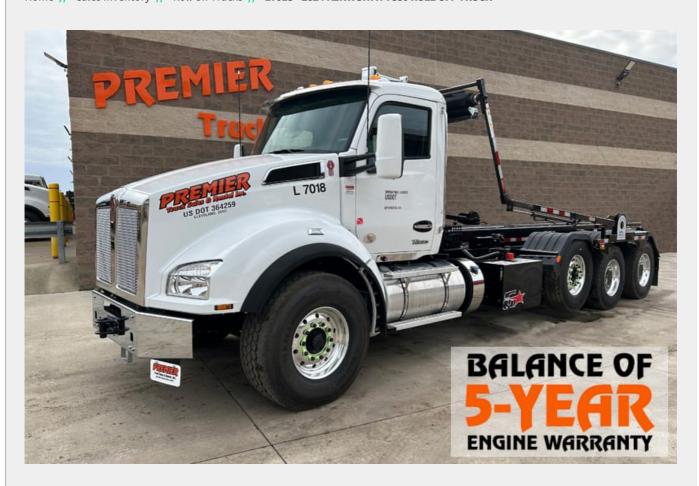

## L7018 - 2024 KENWORTH T880 ROLL OFF TRUCK

Home // Sales Inventory // Roll Off Trucks // L7018 - 2024 KENWORTH T880 ROLL OFF TRUCK

**SPECIFICATIONS** 

Unit Number: L7018

Product Year: 2024

| Make:              | KENWORTH         |
|--------------------|------------------|
| Model:             | T880             |
| Туре:              | ROLL OFF TRUCK   |
| Price:             | \$269,500        |
| Mileage:           | 321              |
| Hours:             | 20               |
| Engine Make:       | PACCAR           |
| Engine Model:      | MX-13            |
| Horsepower:        | 505              |
| Engine Brake:      | YES              |
| Transmission:      | ALLISON 4500 RDS |
| Front Axle Weight: | 20,000 LB        |

| Rear Axle Weight: | 46,000 LB                          |
|-------------------|------------------------------------|
| Axles:            | TRI                                |
| Suspension:       | CHALMERS                           |
| Wheelbase:        | 260                                |
| Hoist Type:       | GALBREATH                          |
| Hoist Capacity:   | 75,000 LB                          |
| Rail Length:      | 22'                                |
| Tarp:             | PIONEER RACK N PINION RP 4500 SARG |
| GVWR:             | 86,000 LB                          |
| Power Steering:   | YES                                |
| Cruise Control:   | YES                                |

| Air Conditioning:                                                                                              | YES |  |
|----------------------------------------------------------------------------------------------------------------|-----|--|
|                                                                                                                |     |  |
|                                                                                                                |     |  |
|                                                                                                                |     |  |
|                                                                                                                |     |  |
|                                                                                                                |     |  |
| BALANCE OF 5-YEAR ENGINE AND AFTERTREATMENT WARRANTY INCLUDED, 75,000LB GALBREATH HOIST, PIONEER RACK N PINION |     |  |
| RP4500 SARG TARPER FET IS ALWAYS PAID WITH NO HIDDEN FEES                                                      |     |  |