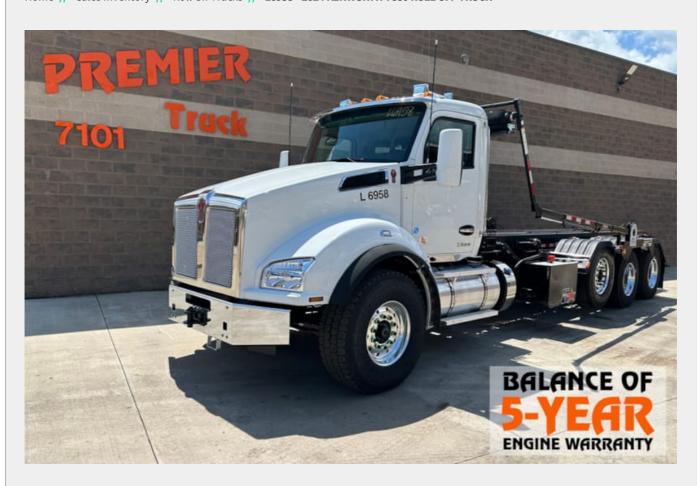

## L6958 - 2024 KENWORTH T880 ROLL OFF TRUCK

Home // Sales Inventory // Roll Off Trucks // L6958 - 2024 KENWORTH T880 ROLL OFF TRUCK

| SPECIFICATIONS |  |  |
|----------------|--|--|
|                |  |  |

L6958

Product Year: 2024

**Unit Number:** 

| Make:              | KENWORTH         |
|--------------------|------------------|
| Model:             | T880             |
| Type:              | ROLL OFF TRUCK   |
| Price:             | \$229,500        |
| Mileage:           | 1,205            |
| Hours:             | 59               |
| Engine Make:       | PACCAR           |
| Engine Model:      | MX-13            |
| Horsepower:        | 505              |
| Engine Brake:      | YES              |
| Transmission:      | ALLISON 4500 RDS |
| Front Axle Weight: | 20,000 LB        |

| Rear Axle Weight: | 46,000 LB                          |
|-------------------|------------------------------------|
| Axles:            | TRI                                |
| Suspension:       | CHALMERS                           |
| Wheelbase:        | 279                                |
| Hoist Type:       | GALBREATH                          |
| Hoist Capacity:   | 75000 LB                           |
| Rail Length:      | 24'                                |
| Tarp:             | PIONEER RACK N PINION RP 4500 SARG |
| GVWR:             | 86,000 LB                          |
| Power Steering:   | YES                                |
| Cruise Control:   | YES                                |

| Air Conditioning:                                                                                              | YES |  |  |  |
|----------------------------------------------------------------------------------------------------------------|-----|--|--|--|
|                                                                                                                |     |  |  |  |
|                                                                                                                |     |  |  |  |
|                                                                                                                |     |  |  |  |
|                                                                                                                |     |  |  |  |
|                                                                                                                |     |  |  |  |
| BALANCE OF 5-YEAR ENGINE AND AFTERTREATMENT WARRANTY INCLUDED, 75,000LB GALBREATH HOIST, PIONEER RACK N PINION |     |  |  |  |
| RP4500 SARG TARPER FET IS ALWAYS PAID WITH NO HIDDEN FEES                                                      |     |  |  |  |