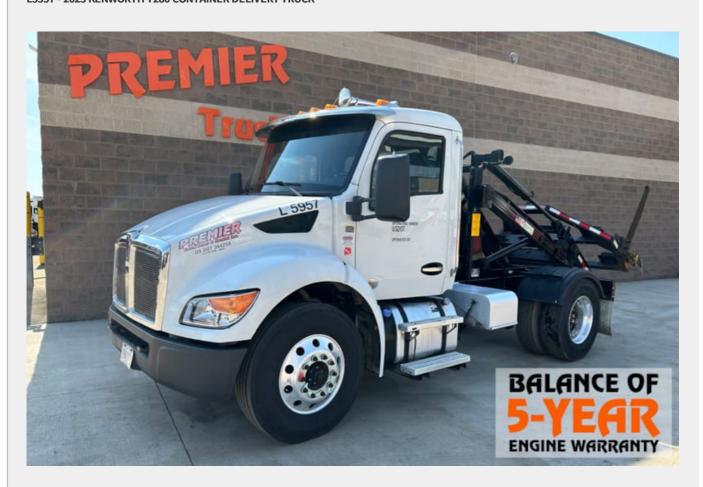

## L5957 - 2023 KENWORTH T280 CONTAINER DELIVERY TRUCK

Home // Sales Inventory // Other Trucks // Container Delivery Trucks // L5957 - 2023 KENWORTH T280 CONTAINER DELIVERY TRUCK

## **SPECIFICATIONS**

| Unit Number:  | L5957                    |
|---------------|--------------------------|
| Product Year: | 2023                     |
| Make:         | KENWORTH                 |
| Model:        | T280                     |
| Туре:         | CONTAINER DELIVERY TRUCK |
| Price:        | \$89,500                 |
| Mileage:      | 64,196                   |
| Hours:        | 4,309                    |
| Engine Make:  | PACCAR                   |
| Engine Model: | PX7                      |
| Horsepower:   | 220                      |

| BALANCE OF 5-YEAR ENGINE AND AFTERTREATMENT WARRANTY INCLUDED, AMERICAN ACC-80-R, FET IS ALWAYS PAID WITH NO HIDDEN FEES. |  |  |
|---------------------------------------------------------------------------------------------------------------------------|--|--|
|                                                                                                                           |  |  |
|                                                                                                                           |  |  |
|                                                                                                                           |  |  |
|                                                                                                                           |  |  |
|                                                                                                                           |  |  |
|                                                                                                                           |  |  |
|                                                                                                                           |  |  |
|                                                                                                                           |  |  |
|                                                                                                                           |  |  |
|                                                                                                                           |  |  |
|                                                                                                                           |  |  |
|                                                                                                                           |  |  |
|                                                                                                                           |  |  |
|                                                                                                                           |  |  |
|                                                                                                                           |  |  |
|                                                                                                                           |  |  |