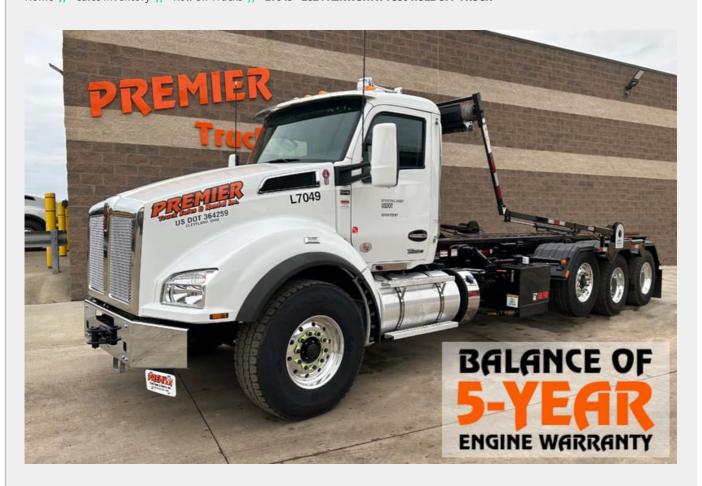

## L7049 - 2024 KENWORTH T880 ROLL OFF TRUCK

Home // Sales Inventory // Roll Off Trucks // L7049 - 2024 KENWORTH T880 ROLL OFF TRUCK

| SPECIFICATIONS |  |  |
|----------------|--|--|
|                |  |  |

Unit Number: L7049

Product Year: 2024

| Make:              | KENWORTH         |
|--------------------|------------------|
| Model:             | T880             |
| Type:              | ROLL OFF TRUCK   |
| Price:             | \$239,500        |
| Mileage:           | 15,023           |
| Hours:             | 555              |
| Engine Make:       | PACCAR           |
| Engine Model:      | MX-13            |
| Horsepower:        | 505              |
| Engine Brake:      | YES              |
| Transmission:      | ALLISON 4500 RDS |
| Front Axle Weight: | 20,000 LB        |

| Rear Axle Weight: | 46,000 LB                          |
|-------------------|------------------------------------|
| Axles:            | TRI                                |
| Suspension:       | CHALMERS                           |
| Wheelbase:        | 279                                |
| Hoist Type:       | GALFAB                             |
| Hoist Capacity:   | 75,000 LB                          |
| Rail Length:      | 24'                                |
| Tarp:             | PIONEER RACK N PINION RP 4500 SARG |
| GVWR:             | 86,000 LB                          |
| Power Steering:   | YES                                |
| Cruise Control:   | YES                                |

| Air Conditioning:                                                                                                  | YES |  |  |  |
|--------------------------------------------------------------------------------------------------------------------|-----|--|--|--|
|                                                                                                                    |     |  |  |  |
|                                                                                                                    |     |  |  |  |
|                                                                                                                    |     |  |  |  |
|                                                                                                                    |     |  |  |  |
|                                                                                                                    |     |  |  |  |
| BALANCE OF 5-YEAR ENGINE AND AFTERTREATMENT WARRANTY INCLUDED, 75,000LB GALFAB HOIST, PIONEER RACK N PINION RP4500 |     |  |  |  |
| SARG TARPER, FET IS ALWAYS PAID WITH NO HIDDEN FEES.                                                               |     |  |  |  |