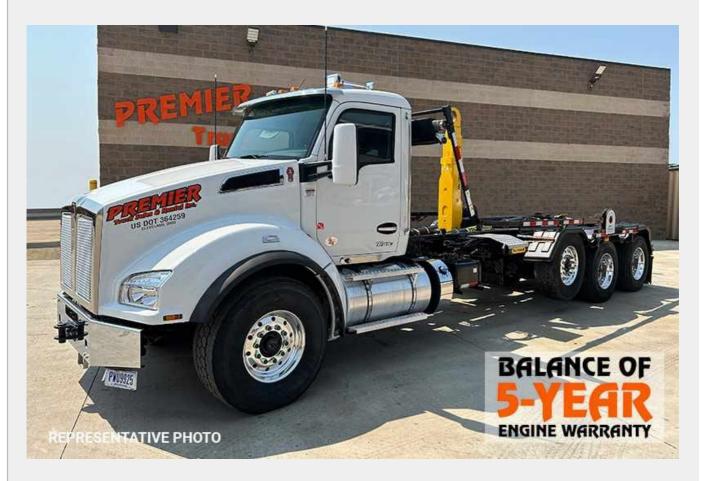

## L7597 - 2025 KENWORTH T880 HOOKLIFT

Home // Sales Inventory // Other Trucks // Hooklift Trucks // L7597 - 2025 KENWORTH T880 HOOKLIFT

## **SPECIFICATIONS**

Unit Number:

L7597

Product Year:

2025

| Make:              | KENWORTH         |
|--------------------|------------------|
| Model:             | T880             |
| Туре:              | HOOKLIFT         |
| Price:             | \$299,500        |
| Mileage:           | 1,182            |
| Hours:             | 37               |
| Engine Make:       | CUMMINS          |
| Engine Model:      | X15              |
| Horsepower:        | 500              |
| Transmission:      | ALLISON 4500 RDS |
| Front Axle Weight: | 20,000 LB        |

| Rer Akte Weight: 46,000 LB   Axles: TRI   Suspension: CHALMERS   Roist Type: PALFINGER T-50 HOOK   Moit Capacity: S0,000 LB   Tarp: PONEER RACK N PINON RP 4500 SARS   Forward: S0,000 LB   Cruise Control: VES   Arc conditioning: VES |                   |                                    |
|-----------------------------------------------------------------------------------------------------------------------------------------------------------------------------------------------------------------------------------------|-------------------|------------------------------------|
| suspension: CHALMERS   hoist Type: PALFINGER T-50 HOOK   Hoist Capacity: S0000 LB   Tarp: PIONEER RACK N PINION RP 4500 SARG   VWR: B6000 LB   Power Steering: VES   Truise Control: YES                                                | Rear Axle Weight: | 46,000 LB                          |
| Heist Type: PALFINGER T-50 HOOK   Heist Capacity: 50,000 LB   Tarp: PIONEER RACK N PINION RP 4500 SARG   GWMR: 86,000 LB   Power Steering: YES   Cruise Control: YES                                                                    | Axles:            | TRI                                |
| Hoist Capacity: 50,000 LB   Tarp: PIONEER RACK N PINION RP 4500 SARG   GVWR: 86,000 LB   Power Steering: YES   Cruise Control: YES                                                                                                      | Suspension:       | CHALMERS                           |
| Tarp: PIONEER RACK N PINION RP 4500 SARG   GWWR: 86,000 LB   Power Steering: YES   Cruise Control: YES                                                                                                                                  | Hoist Type:       | PALFINGER T-50 HOOK                |
| GVWR: 86,000 LB   Power Steering: YES   Cruise Control: YES                                                                                                                                                                             | Hoist Capacity:   | 50,000 LB                          |
| Power Steering: YES   Cruise Control: YES                                                                                                                                                                                               | Tarp:             | PIONEER RACK N PINION RP 4500 SARG |
| Cruise Control: YES                                                                                                                                                                                                                     | GVWR:             | 86,000 LB                          |
|                                                                                                                                                                                                                                         | Power Steering:   | YES                                |
| Air Conditioning: YES                                                                                                                                                                                                                   | Cruise Control:   | YES                                |
|                                                                                                                                                                                                                                         | Air Conditioning: | YES                                |
|                                                                                                                                                                                                                                         |                   |                                    |

BALANCE OF 5-YEAR ENGINE AND AFTERTREATMENT WARRANTY INCLUDED, PALFINGER T-50 HOOK 62in AND 54in ADJUSTABLE JIB, PIONEER RACK N PINION RP4500 SARG TARPER, FET IS ALWAYS PAID WITH NO HIDDEN FEES.