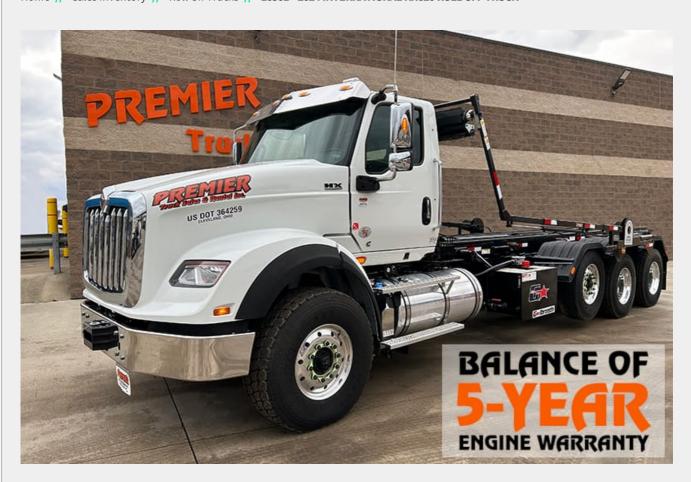

## L6501 - 2024 INTERNATIONAL HX620 ROLL OFF TRUCK

Home // Sales Inventory // Roll Off Trucks // L6501 - 2024 INTERNATIONAL HX620 ROLL OFF TRUCK

**SPECIFICATIONS** 

Unit Number: L6501

Product Year: 2024

| Make:              | INTERNATIONAL    |
|--------------------|------------------|
| Model:             | HX620            |
| Туре:              | ROLL OFF TRUCK   |
| Price:             | \$215,500        |
| Mileage:           | 66,712           |
| Hours:             | 2,441            |
| Engine Make:       | CUMMINS          |
| Engine Model:      | X15              |
| Horsepower:        | 500              |
| Engine Brake:      | YES              |
| Transmission:      | ALLISON 4500 RDS |
| Front Axle Weight: | 20,000 LB        |

| Rear Axle Weight: | 46,000 LB                          |
|-------------------|------------------------------------|
| Axles:            | TRI                                |
| Suspension:       | CHALMERS                           |
| Wheelbase:        | 274                                |
| Hoist Type:       | GALBREATH                          |
| Hoist Capacity:   | 75,000 LB                          |
| Rail Length:      | 24'                                |
| Tarp:             | PIONEER RACK N PINION RP 4500 SARG |
| GVWR:             | 86,000 LB                          |
| Power Steering:   | YES                                |
| Cruise Control:   | YES                                |

| Air Conditioning:                                         | YES                                                    |  |
|-----------------------------------------------------------|--------------------------------------------------------|--|
|                                                           |                                                        |  |
|                                                           |                                                        |  |
|                                                           |                                                        |  |
|                                                           |                                                        |  |
|                                                           |                                                        |  |
| BALANCE OF 5-YEAR ENGINE AND AFTERTREATMENT WARRANTY INCL | LUDED, 75,000LB GALBREATH HOIST, PIONEER RACK N PINION |  |

BALANCE OF 5-YEAR ENGINE AND AFTERTREATMENT WARRANTY INCLUDED, 75,000LB GALBREATH HOIST, PIONEER RACK N PINION RP4500 SARG TARPER, FET IS ALWAYS PAID WITH NO HIDDEN FEES.