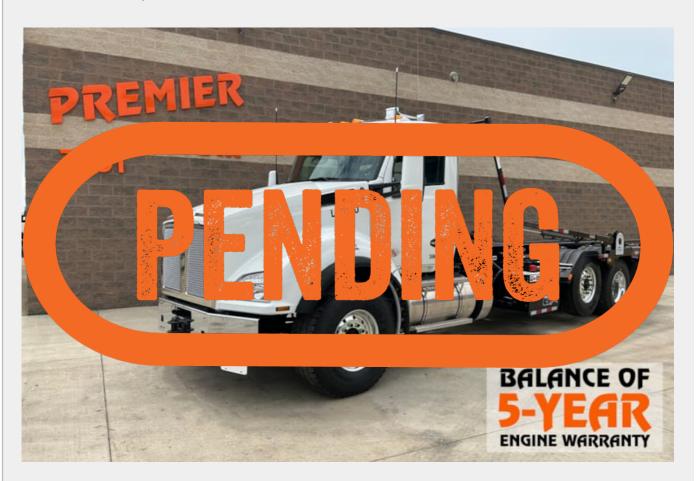

## L7040 - 2024 KENWORTH T880 ROLL OFF TRUCK - SALE PENDING

Home // Sales Inventory // Roll Off Trucks // L7040 - 2024 KENWORTH T880 ROLL OFF TRUCK

| SPECIFICATIONS |  |  |
|----------------|--|--|
|                |  |  |

Unit Number: L7040

Product Year: 2024

| Make:         | KENWORTH         |
|---------------|------------------|
| Model:        | Т880             |
| Туре:         | ROLL OFF TRUCK   |
| Price:        | Sale Pending     |
| Mileage:      | 650              |
| Hours:        | 32               |
| Engine Make:  | PACCAR           |
| Engine Model: | MX-13            |
| Horsepower:   | 505              |
| Engine Brake: | YES              |
| Transmission: | ALLISON 4500 RDS |

| Avies:  Avies:  TRI  Suspension:  CHALMERS  Wheelbase:  279  Hoist Type:  GALBREATH  Hoist Capacity:  75000 LB  Rail Length:  24'  Tarp:  PIONEER RACK N PINION RP 4500 SARG   GVWR:  S6,000 LB  Power Steering:  YES | Front Axle Weight: | 20,000 LB                          |
|-----------------------------------------------------------------------------------------------------------------------------------------------------------------------------------------------------------------------|--------------------|------------------------------------|
| Suspension:  CHALMERS  Wheelbase: 279  Hoist Type: GALBREATH  Hoist Capacity: 75000 LB  Rail Length: 24'  Tarp: PIONEER RACK N PINION RP 4500 SARG  GVWR: 86,000 LB  Power Steering: YES                              | Rear Axle Weight:  | 46,000 LB                          |
| Wheelbase: 279  Hoist Type: GALBREATH  Hoist Capacity: 75000 LB  Rail Length: 24'  Tarp: PIONEER RACK N PINION RP 4500 SARG  GVWR: 86,000 LB  Power Steering: YES                                                     | Axles:             | TRI                                |
| Hoist Type:  GALBREATH  Hoist Capacity:  75000 LB  Rail Length:  24'  Tarp:  PIONEER RACK N PINION RP 4500 SARG  GVWR:  86,000 LB                                                                                     | Suspension:        | CHALMERS                           |
| Hoist Capacity: 75000 LB  Rail Length: 24'  Tarp: PIONEER RACK N PINION RP 4500 SARG  GVWR: 86,000 LB  Power Steering: YES                                                                                            | Wheelbase:         | 279                                |
| Rail Length:  Tarp:  PIONEER RACK N PINION RP 4500 SARG  GVWR:  86,000 LB  Power Steering:  YES                                                                                                                       | Hoist Type:        | GALBREATH                          |
| Tarp:  PIONEER RACK N PINION RP 4500 SARG  GVWR:  86,000 LB  Power Steering:  YES                                                                                                                                     | Hoist Capacity:    | 75000 LB                           |
| GVWR: 86,000 LB  Power Steering: YES                                                                                                                                                                                  | Rail Length:       | 24'                                |
| Power Steering: YES                                                                                                                                                                                                   | Tarp:              | PIONEER RACK N PINION RP 4500 SARG |
|                                                                                                                                                                                                                       | GVWR:              | 86,000 LB                          |
| Cruice Control: VFC                                                                                                                                                                                                   | Power Steering:    | YES                                |
|                                                                                                                                                                                                                       | Cruise Control:    | VFS                                |

| Ci dise Conti ot.                                                                                                                                                          | 11.5 |  |  |  |
|----------------------------------------------------------------------------------------------------------------------------------------------------------------------------|------|--|--|--|
| Air Conditioning:                                                                                                                                                          | YES  |  |  |  |
|                                                                                                                                                                            |      |  |  |  |
| BALANCE OF 5-YEAR ENGINE AND AFTERTREATMENT WARRANTY INCLUDED, 75,000LB GALBREATH HOIST, PIONEER RACK N PINION RP4500 SARG TARPER, FET IS ALWAYS PAID WITH NO HIDDEN FEES. |      |  |  |  |