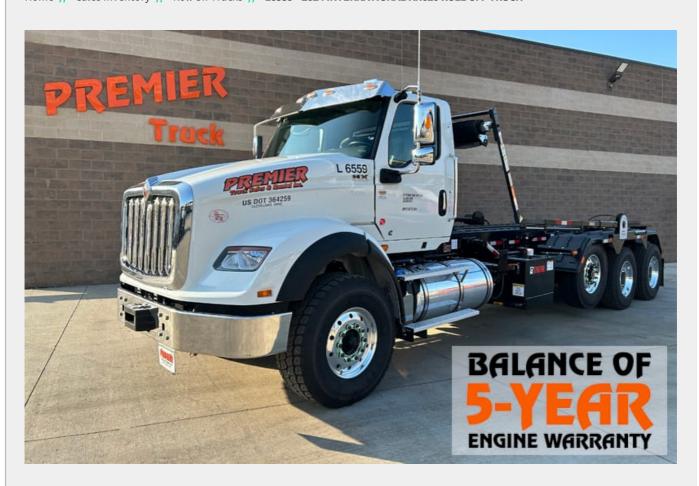

## L6559 - 2024 INTERNATIONAL HX620 ROLL OFF TRUCK

Home // Sales Inventory // Roll Off Trucks // L6559 - 2024 INTERNATIONAL HX620 ROLL OFF TRUCK

## SPECIFICATIONS

Unit Number: L6559

Product Year: 2024

| Make:              | INTERNATIONAL    |
|--------------------|------------------|
| Model:             | HX620            |
| Туре:              | ROLL OFF TRUCK   |
| Price:             | \$249,500        |
| Mileage:           | 1,125            |
| Hours:             | 115              |
| Engine Make:       | CUMMINS          |
| Engine Model:      | X15              |
| Horsepower:        | 500              |
| Engine Brake:      | YES              |
| Transmission:      | ALLISON 4500 RDS |
| Front Axle Weight: | 20,000 LB        |

| Rear Axle Weight: | 46,000 LB                          |
|-------------------|------------------------------------|
| Axles:            | TRI                                |
| Suspension:       | CHALMERS                           |
| Wheelbase:        | 274                                |
| Hoist Type:       | GALFAB                             |
| Hoist Capacity:   | 75,000 LB                          |
| Rail Length:      | 24'                                |
| Tarp:             | PIONEER RACK N PINION RP 4500 SARG |
| GVWR:             | 86,000 LB                          |
| Power Steering:   | YES                                |
| Cruise Control:   | YES                                |

BALANCE OF 5-YEAR ENGINE AND AFTERTREATMENT WARRANTY INCLUDED, 75,000LB GALFAB HOIST, PIONEER RACK N PINION RP4500 SARG TARPER, FET IS ALWAYS PAID WITH NO HIDDEN FEES.