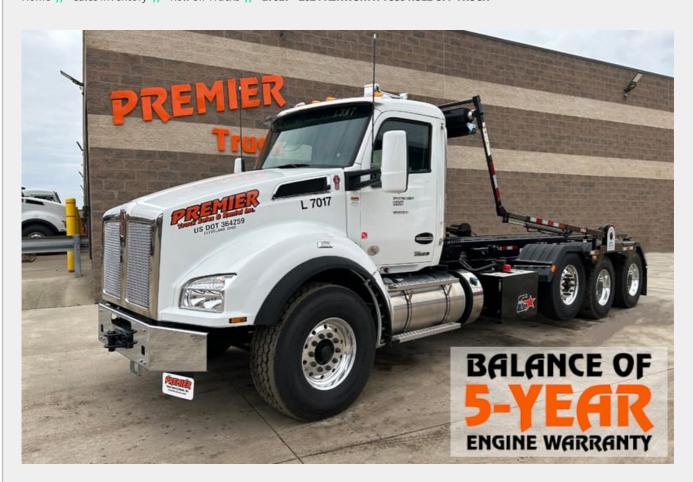

## L7017 - 2024 KENWORTH T880 ROLL OFF TRUCK

Home // Sales Inventory // Roll Off Trucks // L7017 - 2024 KENWORTH T880 ROLL OFF TRUCK

## SPECIFICATIONS

L7017

Product Year: 2024

**Unit Number:** 

| Make:              | KENWORTH         |
|--------------------|------------------|
| Model:             | T880             |
| Type:              | ROLL OFF TRUCK   |
| Price:             | \$229,500        |
| Mileage:           | 227              |
| Hours:             | 12               |
| Engine Make:       | PACCAR           |
| Engine Model:      | MX-13            |
| Horsepower:        | 505              |
| Engine Brake:      | YES              |
| Transmission:      | ALLISON 4500 RDS |
| Front Axle Weight: | 20,000 LB        |

| Rear Axle Weight: | 46,000 LB                          |
|-------------------|------------------------------------|
| Axles:            | TRI                                |
| Suspension:       | CHALMERS                           |
| Wheelbase:        | 260                                |
| Hoist Type:       | GALBREATH                          |
| Hoist Capacity:   | 75,000 LB                          |
| Rail Length:      | 22'                                |
| Tarp:             | PIONEER RACK N PINION RP 4500 SARG |
| GVWR:             | 86,000 LB                          |
| Power Steering:   | YES                                |
| Cruise Control:   | YES                                |

| Air Conditioning:                                         | YES                                    |                                     |
|-----------------------------------------------------------|----------------------------------------|-------------------------------------|
|                                                           |                                        |                                     |
|                                                           |                                        |                                     |
|                                                           |                                        |                                     |
|                                                           |                                        |                                     |
|                                                           |                                        |                                     |
| BALANCE OF 5-YEAR ENGINE AND AFTERTREA                    | TMENT WARRANTY INCLUDED, 75,000LB GALE | BREATH HOIST, PIONEER RACK N PINION |
| RP4500 SARG TARPER FET IS ALWAYS PAID WITH NO HIDDEN FEES |                                        |                                     |