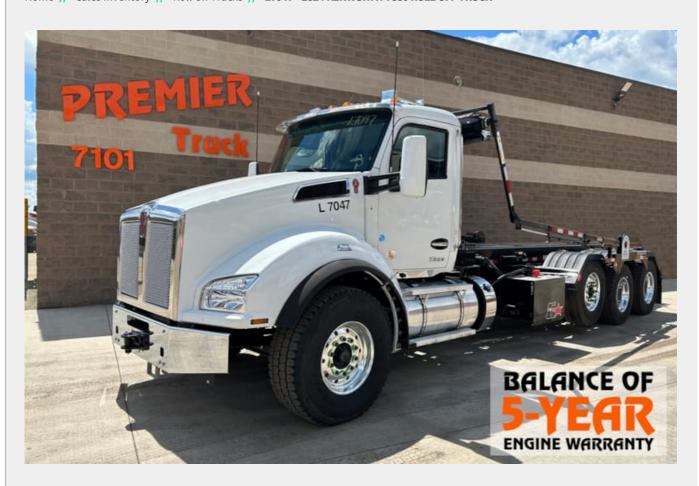

## L7047 - 2024 KENWORTH T880 ROLL OFF TRUCK

Home // Sales Inventory // Roll Off Trucks // L7047 - 2024 KENWORTH T880 ROLL OFF TRUCK

| SPECIFICATIONS |       |  |
|----------------|-------|--|
|                |       |  |
| Unit Number:   | L7047 |  |

Product Year: 2024

| Make:              | KENWORTH         |
|--------------------|------------------|
| Model:             | T880             |
| Type:              | ROLL OFF TRUCK   |
| Price:             | \$229,500        |
| Mileage:           | 1,255            |
| Hours:             | 121              |
| Engine Make:       | PACCAR           |
| Engine Model:      | MX-13            |
| Horsepower:        | 505              |
| Engine Brake:      | YES              |
| Transmission:      | ALLISON 4500 RDS |
| Front Axle Weight: | 20,000 LB        |

| Rear Axle Weight: | 46,000 LB                          |
|-------------------|------------------------------------|
| Axles:            | TRI                                |
| Suspension:       | CHALMERS                           |
| Wheelbase:        | 279                                |
| Hoist Type:       | GALBREATH                          |
| Hoist Capacity:   | 75000 LB                           |
| Rail Length:      | 24'                                |
| Tarp:             | PIONEER RACK N PINION RP 4500 SARG |
| GVWR:             | 86,000 LB                          |
| Power Steering:   | YES                                |
| Cruise Control:   | YES                                |

| Air Conditioning:                                                                                              | YES |  |
|----------------------------------------------------------------------------------------------------------------|-----|--|
|                                                                                                                |     |  |
|                                                                                                                |     |  |
|                                                                                                                |     |  |
|                                                                                                                |     |  |
|                                                                                                                |     |  |
| BALANCE OF 5-YEAR ENGINE AND AFTERTREATMENT WARRANTY INCLUDED, 75,000LB GALBREATH HOIST, PIONEER RACK N PINION |     |  |
| RP4500 SARG TARPER FET IS ALWAYS PAID WITH NO HIDDEN FEES                                                      |     |  |