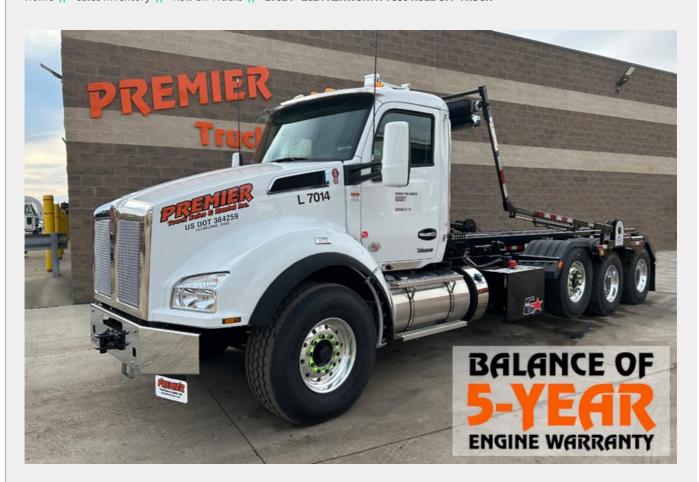

## L7014 - 2024 KENWORTH T880 ROLL OFF TRUCK

Home // Sales Inventory // Roll Off Trucks // L7014 - 2024 KENWORTH T880 ROLL OFF TRUCK

**SPECIFICATIONS** 

Unit Number: L7014

Product Year: 2024

| Make:              | KENWORTH         |
|--------------------|------------------|
| Model:             | T880             |
| Type:              | ROLL OFF TRUCK   |
| Price:             | \$249,500        |
| Mileage:           | 192              |
| Hours:             | 8                |
| Engine Make:       | PACCAR           |
| Engine Model:      | MX-13            |
| Horsepower:        | 505              |
| Engine Brake:      | YES              |
| Transmission:      | ALLISON 4500 RDS |
| Front Axle Weight: | 20,000 LB        |

| Rear Axle Weight: | 46,000 LB                          |
|-------------------|------------------------------------|
| Axles:            | TRI                                |
| Suspension:       | CHALMERS                           |
| Wheelbase:        | 260                                |
| Hoist Type:       | GALBREATH                          |
| Hoist Capacity:   | 75,000 LB                          |
| Rail Length:      | 22'                                |
| Tarp:             | PIONEER RACK N PINION RP 4500 SARG |
| GVWR:             | 86,000 LB                          |
| Power Steering:   | YES                                |
| Cruise Control:   | YES                                |

| Air Conditioning:                                         | YES                                    |                                     |
|-----------------------------------------------------------|----------------------------------------|-------------------------------------|
|                                                           |                                        |                                     |
|                                                           |                                        |                                     |
|                                                           |                                        |                                     |
|                                                           |                                        |                                     |
|                                                           |                                        |                                     |
| BALANCE OF 5-YEAR ENGINE AND AFTERTREA                    | TMENT WARRANTY INCLUDED, 75,000LB GALE | BREATH HOIST, PIONEER RACK N PINION |
| RP4500 SARG TARPER FET IS ALWAYS PAID WITH NO HIDDEN FEES |                                        |                                     |