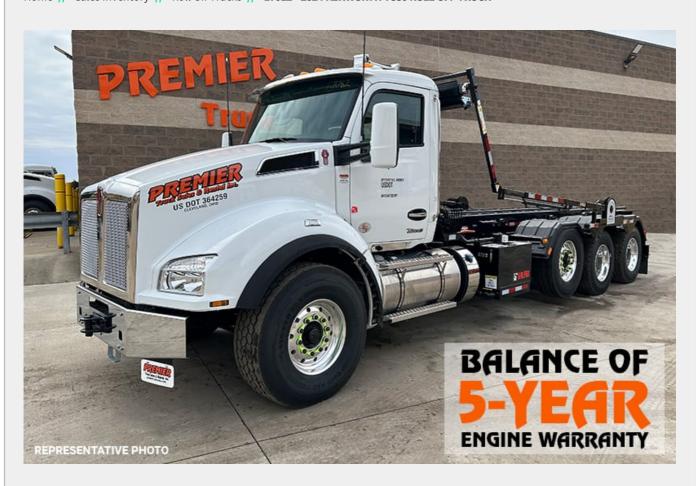

## L7012 - 2024 KENWORTH T880 ROLL OFF TRUCK

Home // Sales Inventory // Roll Off Trucks // L7012 - 2024 KENWORTH T880 ROLL OFF TRUCK

| SPECIFICATIONS |  |  |  |
|----------------|--|--|--|
|                |  |  |  |
|                |  |  |  |

L7012

Product Year: 2024

**Unit Number:** 

| Make:              | KENWORTH         |
|--------------------|------------------|
| Model:             | T880             |
| Type:              | ROLL OFF TRUCK   |
| Price:             | \$229,500        |
| Mileage:           | 191              |
| Hours:             | 7                |
| Engine Make:       | PACCAR           |
| Engine Model:      | MX-13            |
| Horsepower:        | 505              |
| Engine Brake:      | YES              |
| Transmission:      | ALLISON 4500 RDS |
| Front Axle Weight: | 20,000 LB        |

| Rear Axle Weight: | 46,000 LB                          |
|-------------------|------------------------------------|
| Axles:            | TRI                                |
| Suspension:       | CHALMERS                           |
| Wheelbase:        | 260                                |
| Hoist Type:       | GALFAB                             |
| Hoist Capacity:   | 75,000 LB                          |
| Rail Length:      | 22'                                |
| Tarp:             | PIONEER RACK N PINION RP 4500 SARG |
| GVWR:             | 86,000 LB                          |
| Power Steering:   | YES                                |
| Cruise Control:   | YES                                |

| Air Conditioning:                                                                                                  | YES |  |  |  |
|--------------------------------------------------------------------------------------------------------------------|-----|--|--|--|
|                                                                                                                    |     |  |  |  |
|                                                                                                                    |     |  |  |  |
|                                                                                                                    |     |  |  |  |
|                                                                                                                    |     |  |  |  |
|                                                                                                                    |     |  |  |  |
| BALANCE OF 5-YEAR ENGINE AND AFTERTREATMENT WARRANTY INCLUDED, 75,000LB GALFAB HOIST, PIONEER RACK N PINION RP4500 |     |  |  |  |
| SARG TARPER, FET IS ALWAYS PAID WITH NO HIDDEN FEES.                                                               |     |  |  |  |