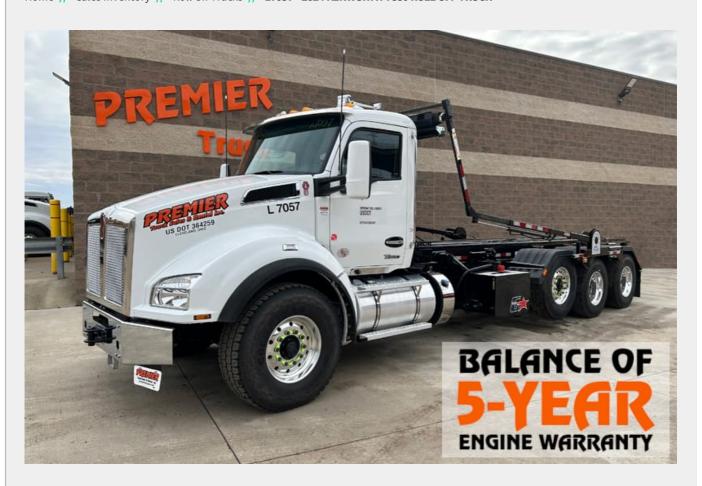

## L7057 - 2024 KENWORTH T880 ROLL OFF TRUCK

Home // Sales Inventory // Roll Off Trucks // L7057 - 2024 KENWORTH T880 ROLL OFF TRUCK

| SPECIFICATIONS |  |  |
|----------------|--|--|
|                |  |  |
|                |  |  |

L7057

Product Year: 2024

**Unit Number:** 

| Make:              | KENWORTH         |
|--------------------|------------------|
| Model:             | T880             |
| Type:              | ROLL OFF TRUCK   |
| Price:             | \$229,500        |
| Mileage:           | 3,784            |
| Hours:             | 141              |
| Engine Make:       | PACCAR           |
| Engine Model:      | MX-13            |
| Horsepower:        | 505              |
| Engine Brake:      | YES              |
| Transmission:      | ALLISON 4500 RDS |
| Front Axle Weight: | 20,000 LB        |

| Rear Axle Weight: | 46,000 LB                          |
|-------------------|------------------------------------|
| Axles:            | TRI                                |
| Suspension:       | CHALMERS                           |
| Wheelbase:        | 279                                |
| Hoist Type:       | GALBREATH                          |
| Hoist Capacity:   | 75,000 LB                          |
| Rail Length:      | 24'                                |
| Tarp:             | PIONEER RACK N PINION RP 4500 SARG |
| GVWR:             | 86,000 LB                          |
| Power Steering:   | YES                                |
| Cruise Control:   | YES                                |

| Air Conditioning:                                                                                              | YES |  |  |  |
|----------------------------------------------------------------------------------------------------------------|-----|--|--|--|
|                                                                                                                |     |  |  |  |
|                                                                                                                |     |  |  |  |
|                                                                                                                |     |  |  |  |
|                                                                                                                |     |  |  |  |
|                                                                                                                |     |  |  |  |
| BALANCE OF 5-YEAR ENGINE AND AFTERTREATMENT WARRANTY INCLUDED, 75,000LB GALBREATH HOIST, PIONEER RACK N PINION |     |  |  |  |
| RP4500 SARG TARPER FET IS ALWAYS PAID WITH NO HIDDEN FEES                                                      |     |  |  |  |