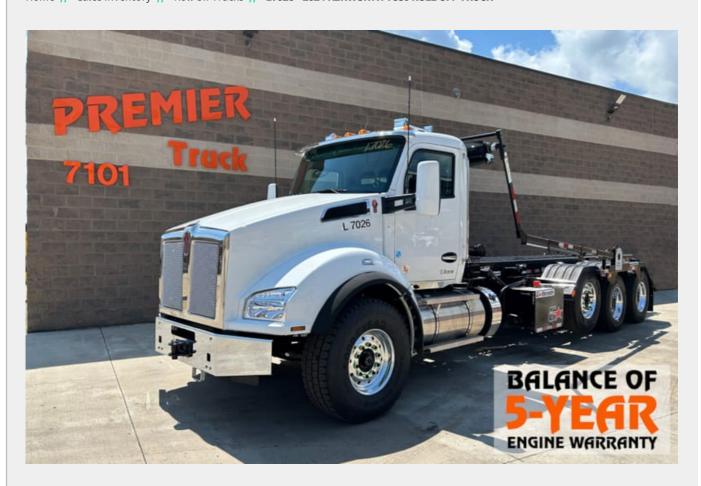

## L7026 - 2024 KENWORTH T880 ROLL OFF TRUCK

Home // Sales Inventory // Roll Off Trucks // L7026 - 2024 KENWORTH T880 ROLL OFF TRUCK

## SPECIFICATIONS

Unit Number: L7026

Product Year: 2024

| Make:              | KENWORTH         |
|--------------------|------------------|
| Model:             | T880             |
| Type:              | ROLL OFF TRUCK   |
| Price:             | \$229,500        |
| Mileage:           | 635              |
| Hours:             | 30               |
| Engine Make:       | PACCAR           |
| Engine Model:      | MX-13            |
| Horsepower:        | 505              |
| Engine Brake:      | YES              |
| Transmission:      | ALLISON 4500 RDS |
| Front Axle Weight: | 20,000 LB        |

| Rear Axle Weight: | 46,000 LB                          |
|-------------------|------------------------------------|
| Axles:            | TRI                                |
| Suspension:       | CHALMERS                           |
| Wheelbase:        | 279                                |
| Hoist Type:       | GALBREATH                          |
| Hoist Capacity:   | 75000 LB                           |
| Rail Length:      | 24'                                |
| Tarp:             | PIONEER RACK N PINION RP 4500 SARG |
| GVWR:             | 86,000 LB                          |
| Power Steering:   | YES                                |
| Cruise Control:   | YES                                |

| Air Conditioning:                                         | YES                                    |                                     |
|-----------------------------------------------------------|----------------------------------------|-------------------------------------|
|                                                           |                                        |                                     |
|                                                           |                                        |                                     |
|                                                           |                                        |                                     |
|                                                           |                                        |                                     |
|                                                           |                                        |                                     |
| BALANCE OF 5-YEAR ENGINE AND AFTERTREA                    | TMENT WARRANTY INCLUDED, 75,000LB GALE | BREATH HOIST, PIONEER RACK N PINION |
| RP4500 SARG TARPER FET IS ALWAYS PAID WITH NO HIDDEN FEES |                                        |                                     |