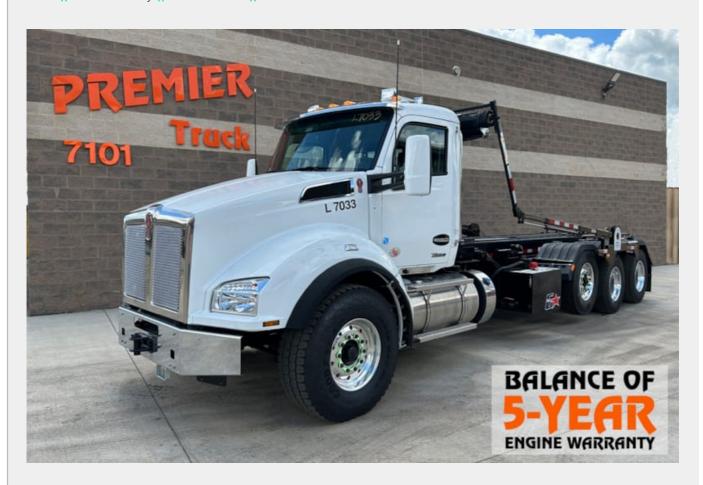

## L7033 - 2024 KENWORTH T880 ROLL OFF TRUCK

Home // Sales Inventory // Roll Off Trucks // L7033 - 2024 KENWORTH T880 ROLL OFF TRUCK

## SPECIFICATIONS

L7033

Product Year: 2024

**Unit Number:** 

| Make:              | KENWORTH         |
|--------------------|------------------|
| Model:             | T880             |
| Туре:              | ROLL OFF TRUCK   |
| Price:             | \$229,500        |
| Mileage:           | 808              |
| Hours:             | 39               |
| Engine Make:       | PACCAR           |
| Engine Model:      | MX-13            |
| Horsepower:        | 505              |
| Engine Brake:      | YES              |
| Transmission:      | ALLISON 4500 RDS |
| Front Axle Weight: | 20,000 LB        |

| Rear Axle Weight: | 46,000 LB                          |
|-------------------|------------------------------------|
| Axles:            | TRI                                |
| Suspension:       | CHALMERS                           |
| Wheelbase:        | 279                                |
| Hoist Type:       | GALBREATH                          |
| Hoist Capacity:   | 75000 LB                           |
| Rail Length:      | 24'                                |
| Tarp:             | PIONEER RACK N PINION RP 4500 SARG |
| GVWR:             | 86,000 LB                          |
| Power Steering:   | YES                                |
| Cruise Control:   | YES                                |

| Air Conditioning:                                                                                              | YES |  |
|----------------------------------------------------------------------------------------------------------------|-----|--|
|                                                                                                                |     |  |
|                                                                                                                |     |  |
|                                                                                                                |     |  |
|                                                                                                                |     |  |
|                                                                                                                |     |  |
| BALANCE OF 5-YEAR ENGINE AND AFTERTREATMENT WARRANTY INCLUDED, 75,000LB GALBREATH HOIST, PIONEER RACK N PINION |     |  |
| RP4500 SARG TARPER FET IS ALWAYS PAID WITH NO HIDDEN FEES                                                      |     |  |