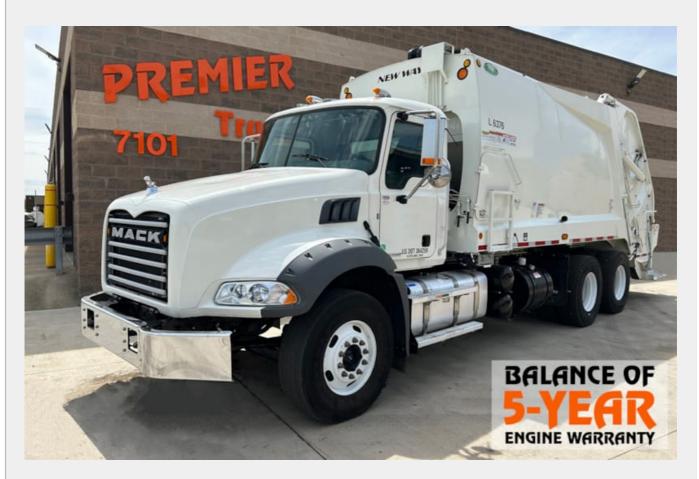

## L6376 - 2024 MACK GRANITE 64BR REAR LOADER

Home // Sales Inventory // Garbage Trucks // Rear Loaders // L6376 - 2024 MACK GRANITE 64BR REAR LOADER

**SPECIFICATIONS** 

| Unit Number:  | L6376        |
|---------------|--------------|
| Product Year: | 2024         |
| Make:         | МАСК         |
| Model:        | GRANITE 64BR |
| Туре:         | REAR LOADER  |
| Price:        | \$245,500    |
| Mileage:      | 32,094       |
| Hours:        | 4,005        |
| Engine Make:  | МАСК         |
| Engine Model: | MP7          |
|               |              |

| Transmission:                                                                                                   | ALLISON 3000 RDS     |
|-----------------------------------------------------------------------------------------------------------------|----------------------|
| Front Axle Weight:                                                                                              | 18,000 LB            |
| Rear Axle Weight:                                                                                               | 46,000 LB            |
| Axles:                                                                                                          | TANDEM               |
| Suspension:                                                                                                     | HENDRICKSON HAULMAAX |
| Wheelbase:                                                                                                      | 210                  |
| Body Make:                                                                                                      | NEW WAY              |
| Body Size:                                                                                                      | 25 YD                |
| GVWR:                                                                                                           | 64,000 LB            |
| LANCE OF 5-YEAR ENGINE AND AFTERTREATMENT WARRANTY INCLUDED, REEVING CYLINDER, 25 YD NEW WAY COBRA MAGNUM BODY, |                      |