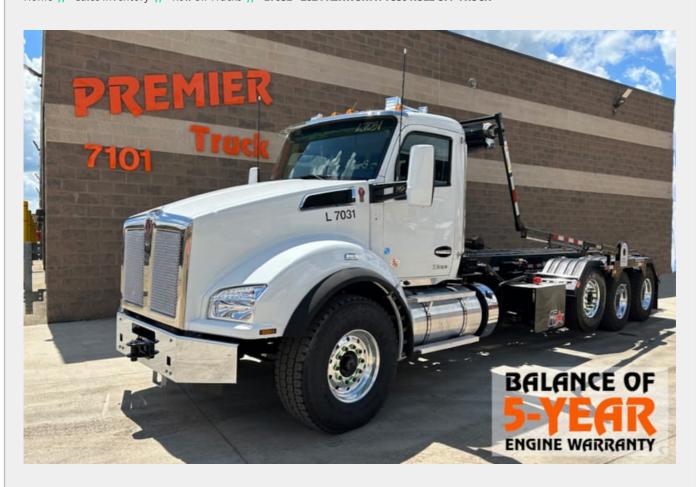

## L7031 - 2024 KENWORTH T880 ROLL OFF TRUCK

Home // Sales Inventory // Roll Off Trucks // L7031 - 2024 KENWORTH T880 ROLL OFF TRUCK

## SPECIFICATIONS

L7031

Product Year: 2024

**Unit Number:** 

| Make:              | KENWORTH         |
|--------------------|------------------|
| Model:             | T880             |
| Туре:              | ROLL OFF TRUCK   |
| Price:             | \$229,500        |
| Mileage:           | 891              |
| Hours:             | 61               |
| Engine Make:       | PACCAR           |
| Engine Model:      | MX-13            |
| Horsepower:        | 505              |
| Engine Brake:      | YES              |
| Transmission:      | ALLISON 4500 RDS |
| Front Axle Weight: | 20,000 LB        |

| Rear Axle Weight: | 46,000 LB                          |
|-------------------|------------------------------------|
| Axles:            | TRI                                |
| Suspension:       | CHALMERS                           |
| Wheelbase:        | 279                                |
| Hoist Type:       | GALBREATH                          |
| Hoist Capacity:   | 75000 LB                           |
| Rail Length:      | 24'                                |
| Tarp:             | PIONEER RACK N PINION RP 4500 SARG |
| GVWR:             | 86,000 LB                          |
| Power Steering:   | YES                                |
| Cruise Control:   | YES                                |

| Air Conditioning:                                         | YES                                    |                                     |
|-----------------------------------------------------------|----------------------------------------|-------------------------------------|
|                                                           |                                        |                                     |
|                                                           |                                        |                                     |
|                                                           |                                        |                                     |
|                                                           |                                        |                                     |
|                                                           |                                        |                                     |
| BALANCE OF 5-YEAR ENGINE AND AFTERTREA                    | TMENT WARRANTY INCLUDED, 75,000LB GALE | BREATH HOIST, PIONEER RACK N PINION |
| RP4500 SARG TARPER FET IS ALWAYS PAID WITH NO HIDDEN FEES |                                        |                                     |