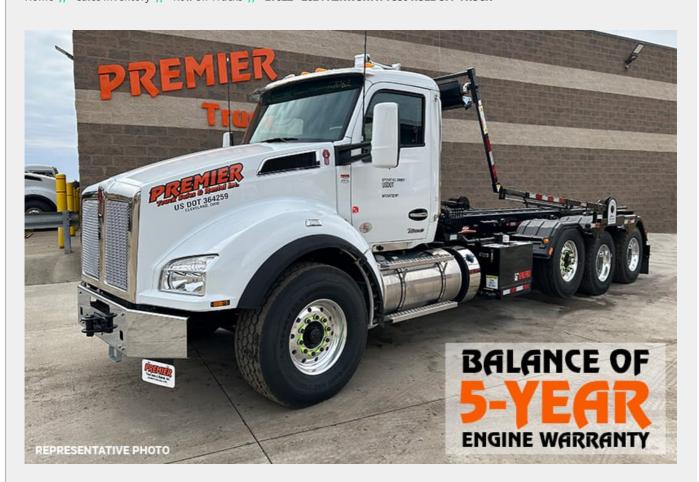

## L7022 - 2024 KENWORTH T880 ROLL OFF TRUCK

Home // Sales Inventory // Roll Off Trucks // L7022 - 2024 KENWORTH T880 ROLL OFF TRUCK

| SPECIFICATIONS |  |  |
|----------------|--|--|
|                |  |  |

L7022

Product Year: 2024

**Unit Number:** 

| Make:              | KENWORTH         |
|--------------------|------------------|
| Model:             | T880             |
| Type:              | ROLL OFF TRUCK   |
| Price:             | \$249,500        |
| Mileage:           | 195              |
| Hours:             | 6                |
| Engine Make:       | PACCAR           |
| Engine Model:      | MX-13            |
| Horsepower:        | 505              |
| Engine Brake:      | YES              |
| Transmission:      | ALLISON 4500 RDS |
| Front Axle Weight: | 20,000 LB        |

| Air Conditioning:                                                                                                  | YES |  |  |  |
|--------------------------------------------------------------------------------------------------------------------|-----|--|--|--|
|                                                                                                                    |     |  |  |  |
|                                                                                                                    |     |  |  |  |
|                                                                                                                    |     |  |  |  |
|                                                                                                                    |     |  |  |  |
|                                                                                                                    |     |  |  |  |
| BALANCE OF 5-YEAR ENGINE AND AFTERTREATMENT WARRANTY INCLUDED, 75,000LB GALFAB HOIST, PIONEER RACK N PINION RP4500 |     |  |  |  |
| SARG TARPER, FET IS ALWAYS PAID WITH NO HIDDEN FEES.                                                               |     |  |  |  |