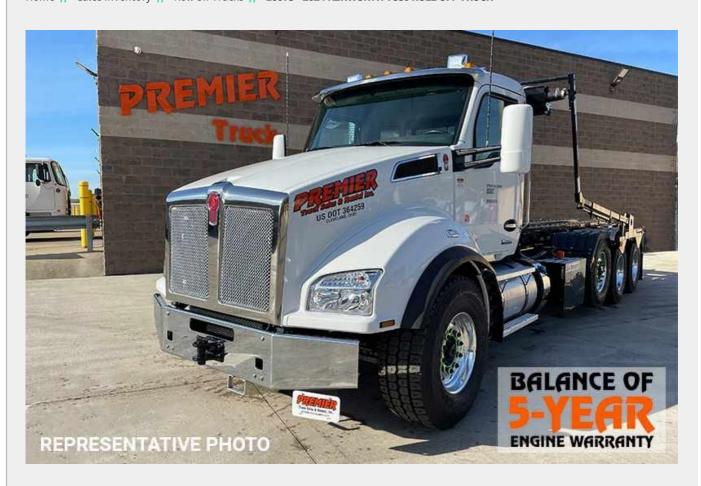

## L6673 - 2024 KENWORTH T880 ROLL OFF TRUCK

Home // Sales Inventory // Roll Off Trucks // L6673 - 2024 KENWORTH T880 ROLL OFF TRUCK

## SPECIFICATIONS

Unit Number: L6673

Product Year: 2024

| Make:              | KENWORTH         |
|--------------------|------------------|
| Model:             | T880             |
| Туре:              | ROLL OFF TRUCK   |
| Price:             | \$275,500        |
| Mileage:           | 1,717            |
| Hours:             | 241              |
| Engine Make:       | CUMMINS          |
| Engine Model:      | X15              |
| Horsepower:        | 500              |
| Engine Brake:      | YES              |
| Transmission:      | ALLISON 4500 RDS |
| Front Axle Weight: | 20,000 LB        |

| Rear Axle Weight: | 46,000 LB                          |
|-------------------|------------------------------------|
| Axles:            | TRI                                |
| Suspension:       | CHALMERS                           |
| Wheelbase:        | 260                                |
| Hoist Type:       | GALBREATH                          |
| Hoist Capacity:   | 75000 LB                           |
| Rail Length:      | 22'                                |
| Tarp:             | PIONEER RACK N PINION RP 4500 SARG |
| GVWR:             | 86,000 LB                          |
| Power Steering:   | YES                                |
| Cruise Control:   | YES                                |

| Air Conditioning:                                         | YES                                                    |  |
|-----------------------------------------------------------|--------------------------------------------------------|--|
|                                                           |                                                        |  |
|                                                           |                                                        |  |
|                                                           |                                                        |  |
|                                                           |                                                        |  |
|                                                           |                                                        |  |
| BALANCE OF 5-YEAR ENGINE AND AFTERTREATMENT WARRANTY INCL | LUDED, 75,000LB GALBREATH HOIST, PIONEER RACK N PINION |  |

BALANCE OF 5-YEAR ENGINE AND AFTERTREATMENT WARRANTY INCLUDED, 75,000LB GALBREATH HOIST, PIONEER RACK N PINION RP4500 SARG TARPER, FET IS ALWAYS PAID WITH NO HIDDEN FEES.