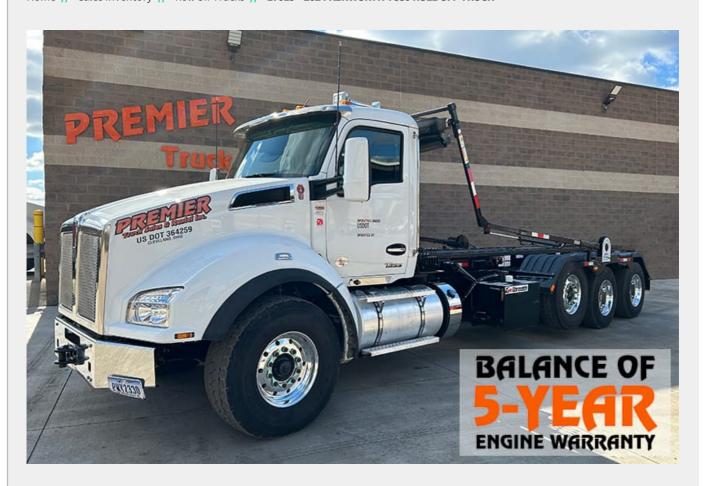

## L7019 - 2024 KENWORTH T880 ROLL OFF TRUCK

Home // Sales Inventory // Roll Off Trucks // L7019 - 2024 KENWORTH T880 ROLL OFF TRUCK

## SPECIFICATIONS

Unit Number: L7019

Product Year: 2024

| Make:              | KENWORTH         |
|--------------------|------------------|
| Model:             | T880             |
| Type:              | ROLL OFF TRUCK   |
| Price:             | \$269,500        |
| Mileage:           | 195              |
| Hours:             | 6                |
| Engine Make:       | PACCAR           |
| Engine Model:      | MX-13            |
| Horsepower:        | 505              |
| Engine Brake:      | YES              |
| Transmission:      | ALLISON 4500 RDS |
| Front Axle Weight: | 20,000 LB        |

| Rear Axle Weight: | 46,000 LB                          |
|-------------------|------------------------------------|
| Axles:            | TRI                                |
| Suspension:       | CHALMERS                           |
| Wheelbase:        | 260                                |
| Hoist Type:       | GALBREATH                          |
| Hoist Capacity:   | 75,000 LB                          |
| Rail Length:      | 22'                                |
| Tarp:             | PIONEER RACK N PINION RP 4500 SARG |
| GVWR:             | 86,000 LB                          |
| Power Steering:   | YES                                |
| Cruise Control:   | YES                                |

| Air Conditioning:                                                                                              | YES |  |
|----------------------------------------------------------------------------------------------------------------|-----|--|
|                                                                                                                |     |  |
|                                                                                                                |     |  |
|                                                                                                                |     |  |
|                                                                                                                |     |  |
|                                                                                                                |     |  |
| BALANCE OF 5-YEAR ENGINE AND AFTERTREATMENT WARRANTY INCLUDED, 75,000LB GALBREATH HOIST, PIONEER RACK N PINION |     |  |
| RP4500 SARG TARPER FET IS ALWAYS PAID WITH NO HIDDEN FEES                                                      |     |  |